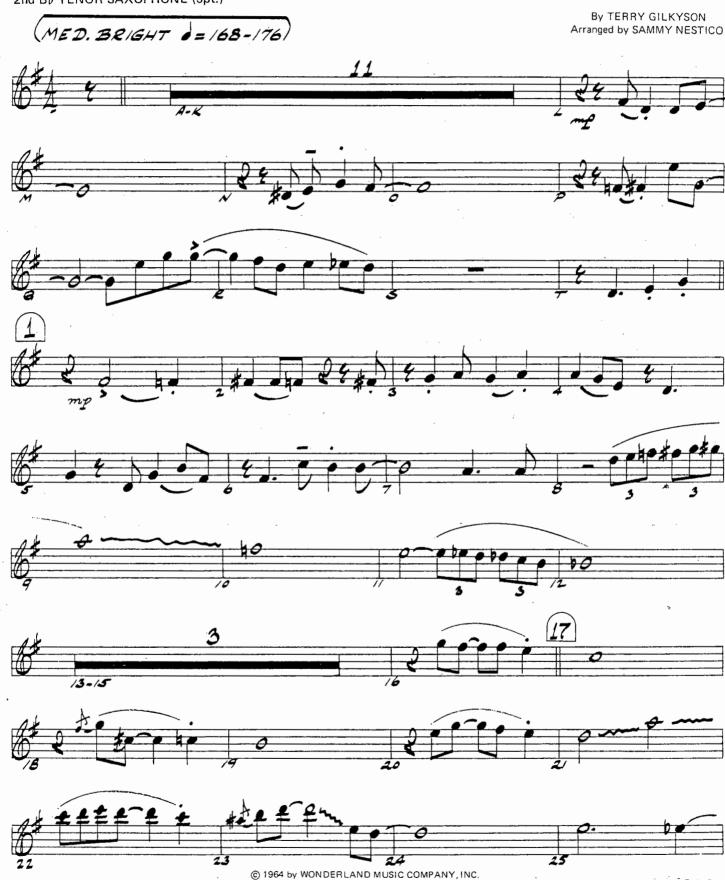

From Walt Disney's "THE JUNGLE BOOK"

1st Bb TENOR SAXOPHONE

Made in U.S.A. All Rights Reserved 1st Bb Tenor Saxophone

The Bare Necessities - 2

From Walt Disney's "THE JUNGLE BOOK"

2nd Bb TENOR SAXOPHONE (opt.)

This Arrangement © 1976 by WONDERLAND MUSIC COMPANY, INC. Used by Hal Leonard Publishing Corporation, Winona, MN 55987 by Permission Made in U.S.A. International Copyright Secured All Rights Reserved 2nd Bb Tenor Saxophone