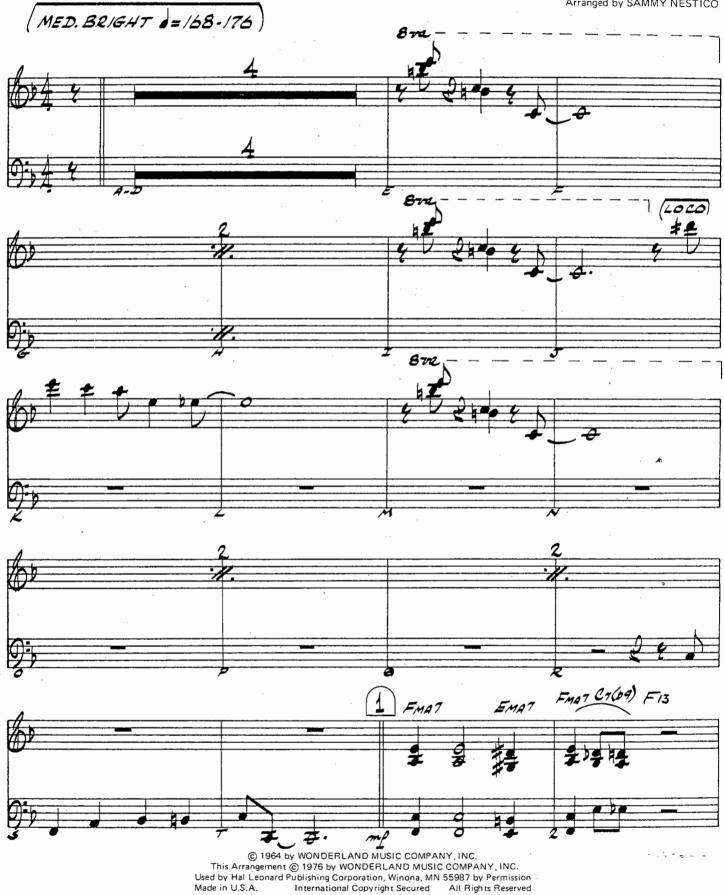

The Bare Necessities From Walt Disney's "THE JUNGLE BOOK"

PIANO

By TERRY GILKYSON Arranged by SAMMY NESTICO

pg -3-

Piano

Piano

.

Piano