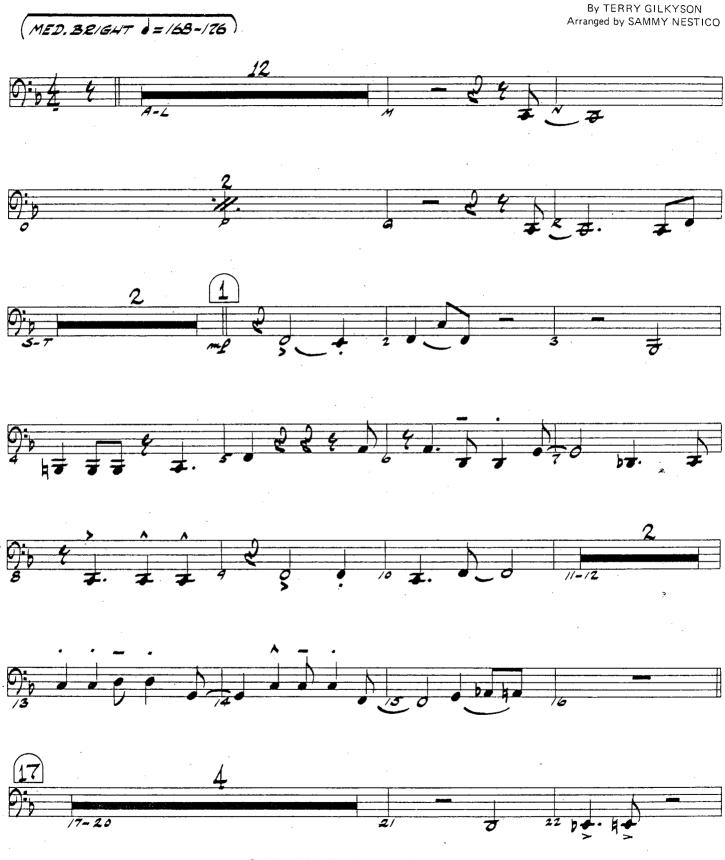

The Bare Necessities - 2

The Bare Necessities From Walt Disney's "THE JUNGLE BOOK"

**1st TROMBONE** 

MED. BRIGHT = 168-176

By TERRY GILKYSON Arranged by SAMMY NESTICO

© 1964 by WONDERLAND MUSIC COMPANY, INC. This Arrangement © 1976 by WONDERLAND MUSIC COMPANY, INC. Used by Hal Leonard Publishing Corporation, Winona, MN 55987 by Permission Made in U.S.A. International Copyright Secured All Rights Reserved 1st Trombone