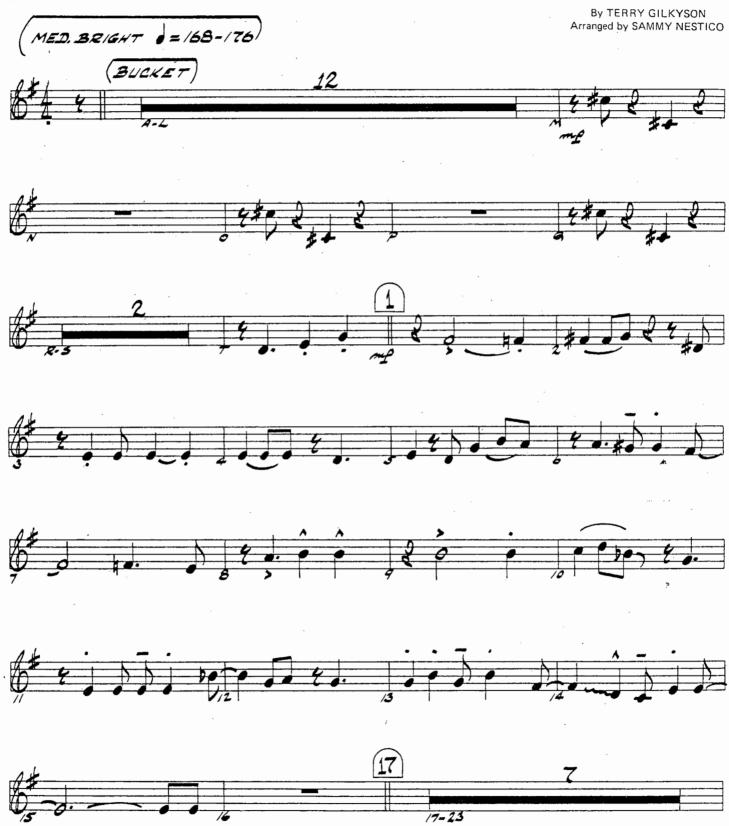

1st Bb TRUMPET

© 1964 by WONDERLAND MUSIC COMPANY, INC. This Arrangement © 1976 by WONDERLAND MUSIC COMPANY, INC. Used by Hal Leonard Publishing Corporation, Winona, MN 55987 by Permission Made in U.S.A. International Copyright Secured All Rights Reserved

i e gran a

1st Bb Trumpet

From Walt Disney's "THE JUNGLE BOOK"

2nd Bb TRUMPET

© 1964 by WONDERLAND MUSIC COMPANY, INC. This Arrangement © 1976 by WONDERLAND MUSIC COMPANY, INC. Used by Hal Leonard Publishing Corporation, Winona, MN 55987 by Permission Made in U.S.A. International Copyright Secured All Rights Reserved 2nd Bb Trumpet