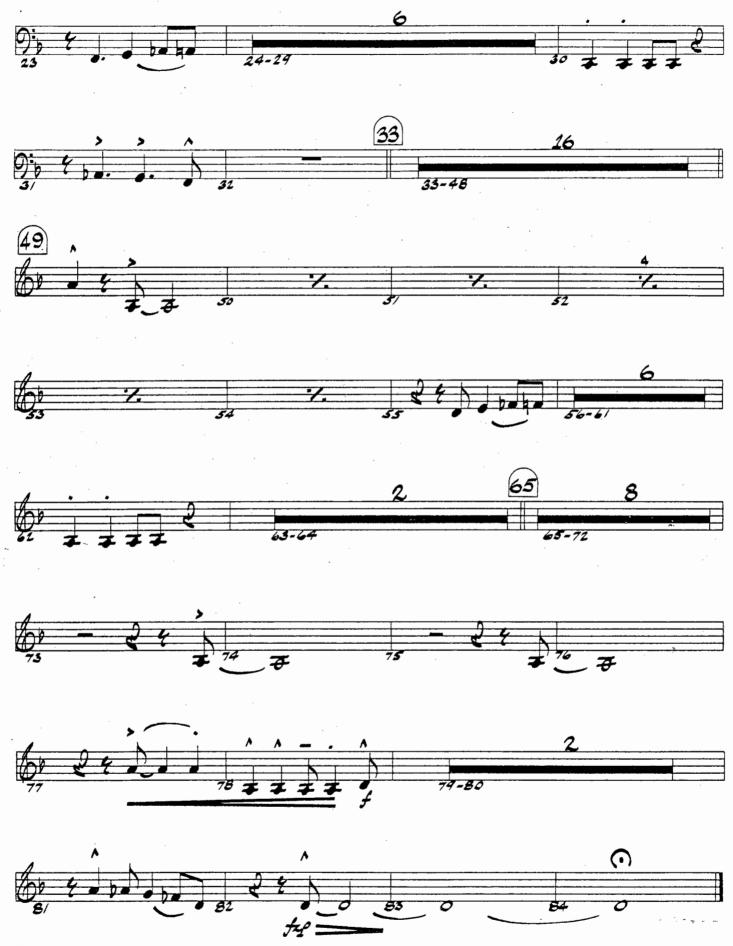

The Bare Necessities - 2

The Bare Necessities From Walt Disney's "THE JUNGLE BOOK"

**1st TROMBONE** 

MED. BRIGHT = 168-176

By TERRY GILKYSON Arranged by SAMMY NESTICO

© 1964 by WONDERLAND MUSIC COMPANY, INC. This Arrangement © 1976 by WONDERLAND MUSIC COMPANY, INC. Used by Hal Leonard Publishing Corporation, Winona, MN 55987 by Permission Made in U.S.A. International Copyright Secured All Rights Reserved 1st Trombone