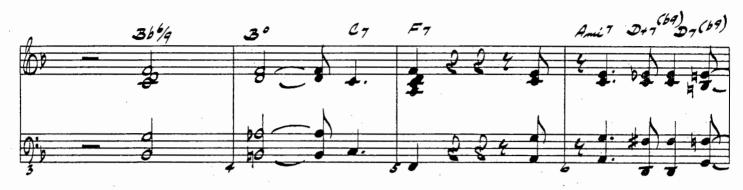

The Bare Necessities - 5

ż : .,

|                                        | ( <u>33</u> )<br>1 0 / 54 56 36 37 38 |                                       |          |                                           |                                        |                 |  |  |  |
|----------------------------------------|---------------------------------------|---------------------------------------|----------|-------------------------------------------|----------------------------------------|-----------------|--|--|--|
| 1st Eb Alto Sax                        | 1                                     | 5 <i>*</i>                            |          | 36                                        | 27                                     |                 |  |  |  |
| IST ED Alto Sax                        | <b></b>                               |                                       |          |                                           |                                        |                 |  |  |  |
|                                        |                                       |                                       |          |                                           |                                        |                 |  |  |  |
|                                        | 1 n#                                  |                                       |          |                                           |                                        |                 |  |  |  |
| 2nd Ep Alto Sax                        |                                       |                                       |          |                                           |                                        |                 |  |  |  |
|                                        |                                       |                                       |          |                                           |                                        |                 |  |  |  |
|                                        |                                       |                                       |          |                                           |                                        |                 |  |  |  |
|                                        | 2*                                    |                                       |          |                                           |                                        |                 |  |  |  |
| 1st Bb Tenor Sax                       | <b>O</b>                              |                                       |          |                                           |                                        |                 |  |  |  |
|                                        |                                       |                                       |          |                                           |                                        |                 |  |  |  |
|                                        | A#                                    |                                       |          |                                           |                                        |                 |  |  |  |
| 2nd Bb Tenor Sax<br>(optional)         | <b>6</b>                              |                                       |          |                                           |                                        |                 |  |  |  |
| (optional)                             |                                       |                                       |          |                                           |                                        |                 |  |  |  |
|                                        |                                       |                                       |          |                                           |                                        |                 |  |  |  |
| Eb Baritone Sax                        | 243                                   |                                       |          |                                           |                                        |                 |  |  |  |
|                                        | ( <del>9</del>                        | · • • • • •                           |          |                                           |                                        |                 |  |  |  |
|                                        |                                       | •                                     |          |                                           |                                        |                 |  |  |  |
|                                        | (33)                                  |                                       |          |                                           |                                        |                 |  |  |  |
|                                        | عدم أر                                |                                       |          |                                           |                                        |                 |  |  |  |
| 1st Bb Trumpet                         |                                       |                                       |          |                                           |                                        |                 |  |  |  |
|                                        | 3                                     |                                       |          |                                           |                                        |                 |  |  |  |
|                                        |                                       |                                       |          |                                           |                                        |                 |  |  |  |
| a (c) =                                | 25                                    |                                       |          |                                           | ······································ |                 |  |  |  |
| 2nd 8b Trumpet                         | <b>O</b>                              |                                       |          |                                           |                                        |                 |  |  |  |
|                                        |                                       |                                       |          |                                           |                                        |                 |  |  |  |
|                                        |                                       |                                       |          |                                           |                                        |                 |  |  |  |
| 3rd Bb Trumpet                         |                                       |                                       |          |                                           |                                        |                 |  |  |  |
| •                                      | 3                                     |                                       |          |                                           |                                        |                 |  |  |  |
|                                        |                                       |                                       |          |                                           |                                        |                 |  |  |  |
| 4th Bb Trumpet                         | 0.8                                   |                                       |          |                                           |                                        |                 |  |  |  |
| (optional)                             | 6                                     |                                       |          |                                           |                                        |                 |  |  |  |
|                                        |                                       |                                       |          |                                           |                                        |                 |  |  |  |
|                                        |                                       |                                       |          |                                           |                                        |                 |  |  |  |
| 1st Trombone                           | 9                                     |                                       |          |                                           |                                        |                 |  |  |  |
|                                        |                                       |                                       |          |                                           |                                        |                 |  |  |  |
|                                        |                                       |                                       |          |                                           |                                        |                 |  |  |  |
|                                        | 0.                                    |                                       |          |                                           |                                        |                 |  |  |  |
| 2nd Trombone                           | 9,                                    |                                       |          |                                           |                                        |                 |  |  |  |
|                                        |                                       |                                       |          |                                           |                                        |                 |  |  |  |
|                                        | 11                                    |                                       |          |                                           |                                        | *               |  |  |  |
| 3rd Trombone                           | 9 -                                   |                                       |          |                                           |                                        |                 |  |  |  |
|                                        |                                       |                                       |          |                                           |                                        |                 |  |  |  |
|                                        | 11                                    |                                       |          | · ·                                       |                                        |                 |  |  |  |
| 4th Trombone                           | 0                                     |                                       |          |                                           |                                        |                 |  |  |  |
| 4th Trombone<br>and Tuba<br>(optional) | 9; -                                  |                                       |          |                                           |                                        |                 |  |  |  |
| (optional)                             |                                       |                                       |          |                                           |                                        |                 |  |  |  |
|                                        | 33                                    |                                       |          |                                           |                                        |                 |  |  |  |
|                                        | (PNO. 1010)                           |                                       |          |                                           |                                        |                 |  |  |  |
| Percussion                             | 2                                     |                                       |          |                                           |                                        | ·····           |  |  |  |
| (optional)                             |                                       | /                                     | 1        |                                           | 1                                      | 1               |  |  |  |
|                                        |                                       |                                       |          |                                           |                                        |                 |  |  |  |
|                                        | A FMAT                                | <i><b>F</b>9</i>                      | 36 4     | Gri 7 C.9                                 | <i>F</i>                               | Amit Dy         |  |  |  |
| Guitar                                 | 61111                                 | 1111                                  | 1111     | 11-1-1                                    | 11-1-1                                 | 1-1-1-1-        |  |  |  |
|                                        | 3                                     | -l                                    |          |                                           |                                        |                 |  |  |  |
|                                        |                                       |                                       |          |                                           |                                        |                 |  |  |  |
|                                        |                                       |                                       |          | $\frown$                                  | . 1                                    | <b>•</b> •••••• |  |  |  |
|                                        |                                       |                                       |          | I - f - e - e - e - e - e - e - e - e - e |                                        |                 |  |  |  |
|                                        | 19×                                   |                                       |          |                                           |                                        |                 |  |  |  |
| Piano                                  | (                                     |                                       |          |                                           |                                        | •               |  |  |  |
|                                        | 1                                     |                                       |          | <u> </u>                                  | 4                                      | 8 10            |  |  |  |
|                                        | (7) - 0. 2                            | -le                                   | 0        |                                           |                                        | 0 10            |  |  |  |
|                                        |                                       | *                                     |          |                                           |                                        | T p             |  |  |  |
|                                        | 33 +                                  |                                       |          |                                           |                                        | I               |  |  |  |
|                                        | (+ CHORDS)                            |                                       |          |                                           |                                        |                 |  |  |  |
|                                        |                                       |                                       | <u> </u> | · · · · · · · · · · · · · · · · · · ·     |                                        | • + +           |  |  |  |
| Bass                                   | 7, 1                                  | P                                     |          |                                           |                                        |                 |  |  |  |
|                                        | (AND. 5010)                           |                                       |          |                                           |                                        |                 |  |  |  |
|                                        |                                       |                                       |          |                                           |                                        |                 |  |  |  |
| Drums                                  | <u></u>                               | · · · · · · · · · · · · · · · · · · · |          | ······································    | · · · · · · · · · · · · · · · · · · ·  | 2               |  |  |  |
|                                        |                                       | _                                     |          |                                           |                                        |                 |  |  |  |
|                                        | 1 I I I<br>The Bare Necessities - 12  |                                       |          |                                           |                                        |                 |  |  |  |
|                                        |                                       |                                       |          |                                           |                                        |                 |  |  |  |