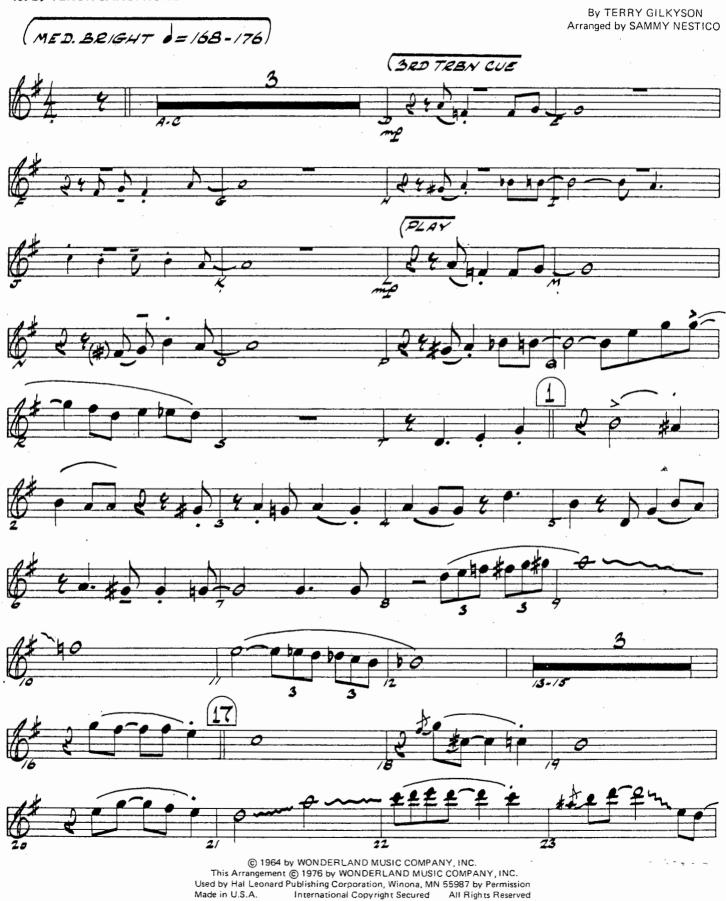

The Bare Necessities - 2

The Bare Necessities From Walt Disney's "THE JUNGLE BOOK"

**1st TROMBONE** 

MED. BRIGHT = 168-176

By TERRY GILKYSON Arranged by SAMMY NESTICO

© 1964 by WONDERLAND MUSIC COMPANY, INC. This Arrangement © 1976 by WONDERLAND MUSIC COMPANY, INC. Used by Hal Leonard Publishing Corporation, Winona, MN 55987 by Permission Made in U.S.A. International Copyright Secured All Rights Reserved 1st Trombone