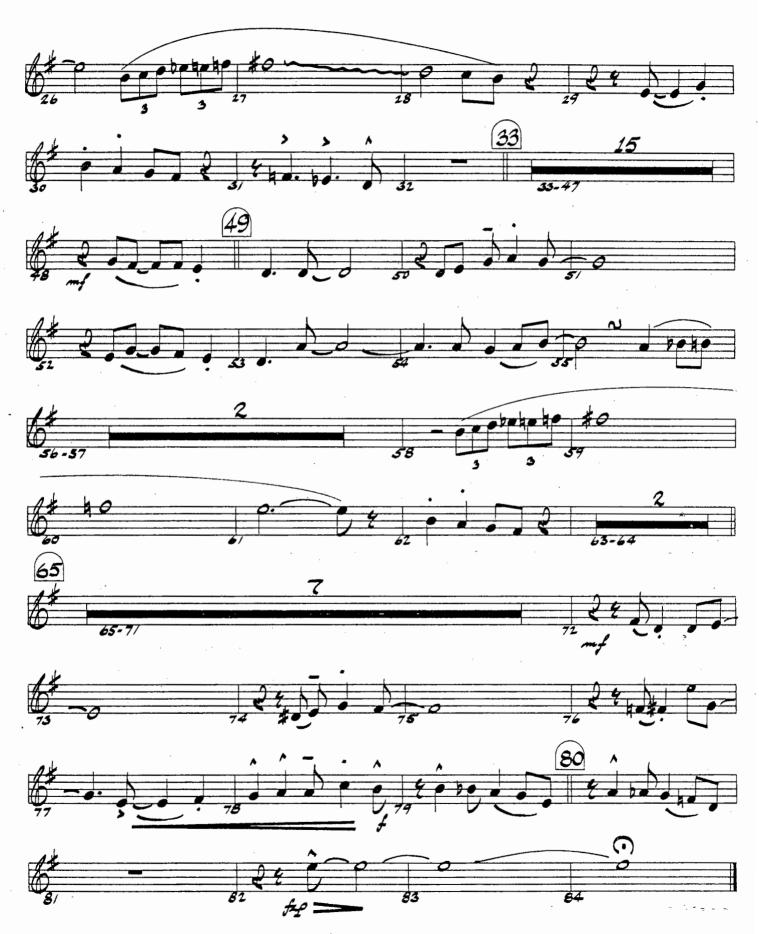

From Walt Disney's "THE JUNGLE BOOK"

1st Bb TENOR SAXOPHONE

Made in U.S.A. All Rights Reserved 1st Bb Tenor Saxophone

The Bare Necessities - 2

From Walt Disney's "THE JUNGLE BOOK"

2nd Bb TENOR SAXOPHONE (opt.)

This Arrangement © 1976 by WONDERLAND MUSIC COMPANY, INC. Used by Hal Leonard Publishing Corporation, Winona, MN 55987 by Permission Made in U.S.A. International Copyright Secured All Rights Reserved 2nd Bb Tenor Saxophone