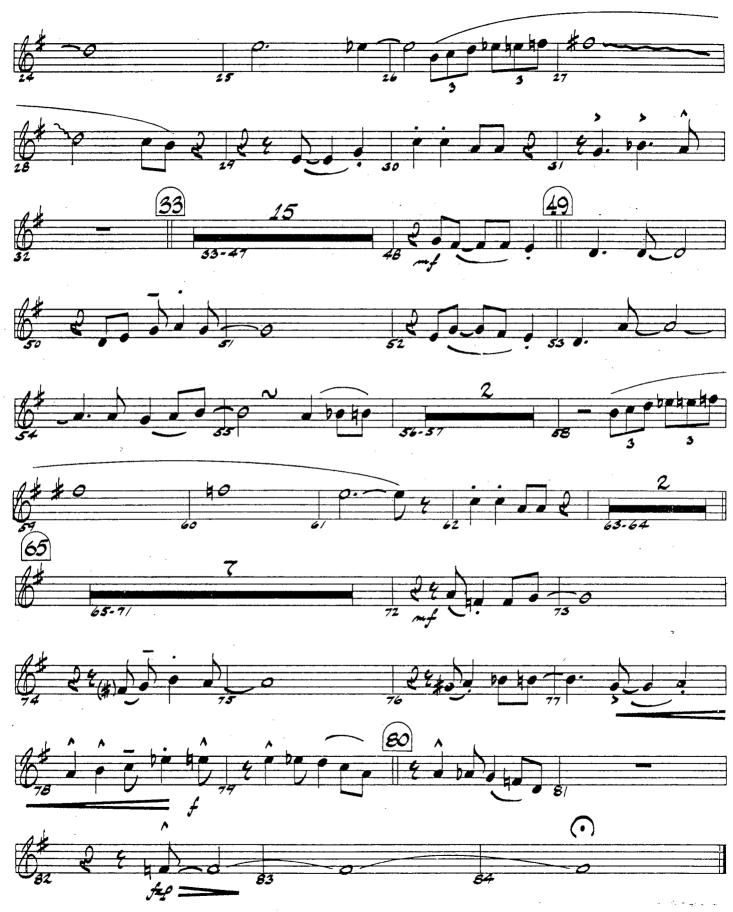

The Bare Necessities - 2

The Bare Necessities From Walt Disney's "THE JUNGLE BOOK"

**1st TROMBONE** 

MED. BRIGHT = 168-176

By TERRY GILKYSON Arranged by SAMMY NESTICO

© 1964 by WONDERLAND MUSIC COMPANY, INC. This Arrangement © 1976 by WONDERLAND MUSIC COMPANY, INC. Used by Hal Leonard Publishing Corporation, Winona, MN 55987 by Permission Made in U.S.A. International Copyright Secured All Rights Reserved 1st Trombone