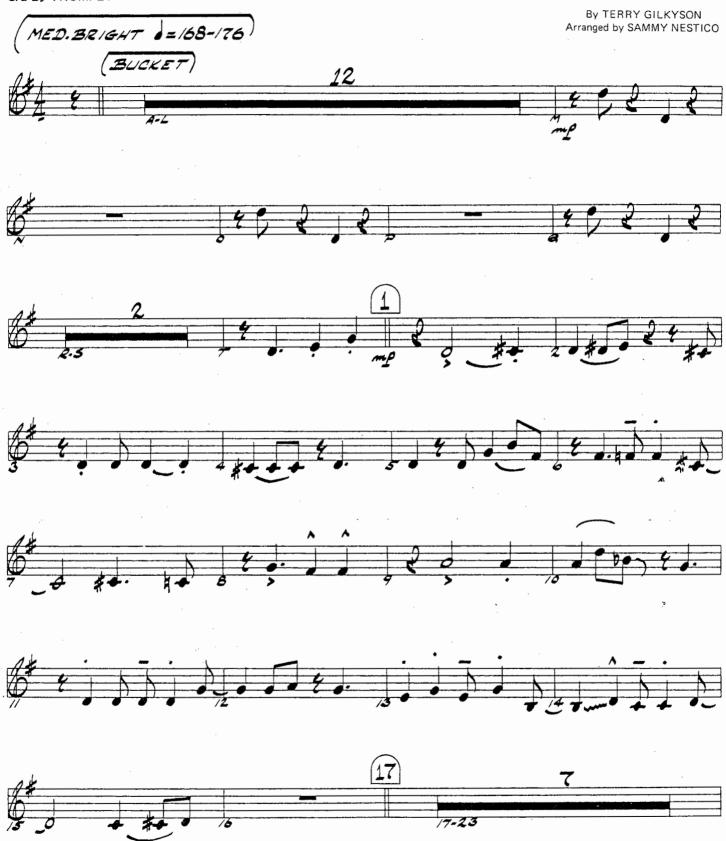

1st Bb TRUMPET

© 1964 by WONDERLAND MUSIC COMPANY, INC. This Arrangement © 1976 by WONDERLAND MUSIC COMPANY, INC. Used by Hal Leonard Publishing Corporation, Winona, MN 55987 by Permission Made in U.S.A. International Copyright Secured All Rights Reserved

i e gran a

1st Bb Trumpet

From Walt Disney's "THE JUNGLE BOOK"

2nd Bb TRUMPET

© 1964 by WONDERLAND MUSIC COMPANY, INC. This Arrangement © 1976 by WONDERLAND MUSIC COMPANY, INC. Used by Hal Leonard Publishing Corporation, Winona, MN 55987 by Permission Made in U.S.A. International Copyright Secured All Rights Reserved 2nd Bb Trumpet